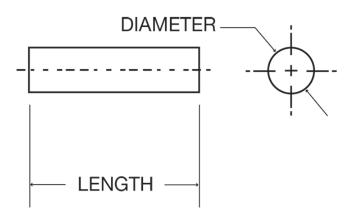

# **Specifications**

| Model            | SP-26B                      |
|------------------|-----------------------------|
| Outside Diameter | .120/.130"                  |
| Length           | 1.70/1.80"                  |
| Material         | Unpolished/Sapphire<br>Rods |