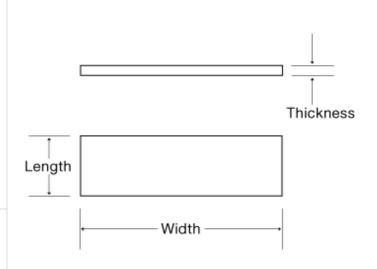

# **Specifications**

| Model     | SP-110-1                |
|-----------|-------------------------|
| Length    | 1.49/1.51"              |
| Width     | .999/1.001"             |
| Thickness | .009/.011"              |
| Туре      | polish one<br>side only |